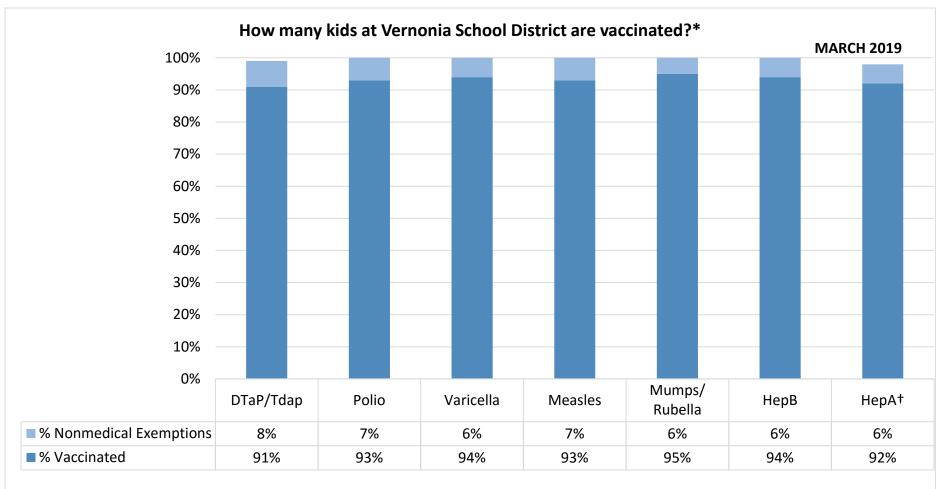

Number of children at the school\*\*: 525

Percent of children with no immunization or exemption record: 0%

Percent of children with a medical exemption for one or more vaccine(s): 0%

<sup>\*</sup> Not all immunizations are required for all grades. These numbers may not total 100% if some children have medical exemptions, or are incomplete or in process with immunizations but do not need an exemption because they are on schedule.

<sup>\*\*</sup>There is/are also **0** child(ren) enrolled for whom immunizations are not required to be reported because their records are tracked by another site or they attend fewer than 5 days per year.

<sup>†</sup>Blanks indicate this vaccine was not required in the grades at this school, or this vaccine was required for fewer than 10 children.